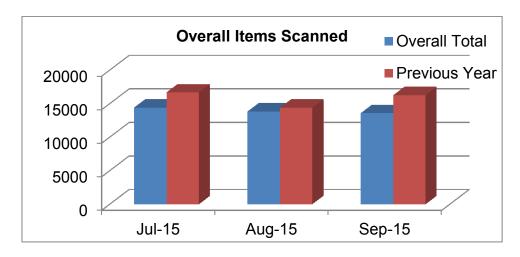

Data Quality Statistics 1 July 2015 – 30 September 2015

|                | Overall<br>Total | Previous<br>Year |
|----------------|------------------|------------------|
| July 2015      | 14385            | 16656            |
| August 2015    | 13808            | 14370            |
| September 2015 | 13573            | 16238            |