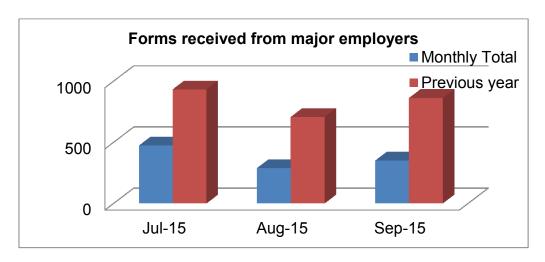

|                | Monthly<br>Total | Previous<br>year |
|----------------|------------------|------------------|
| July 2015      | 473              | 932              |
| August 2015    | 289              | 707              |
| September 2015 | 350              | 862              |