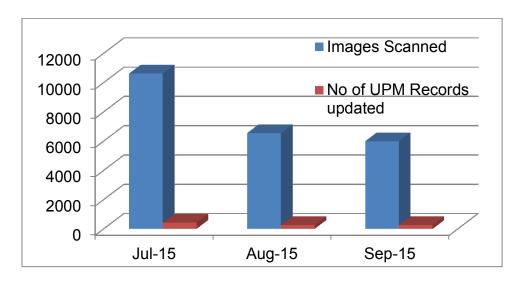

## **Microfiche Statistics**

|                | Images<br>Scanned | No of UPM<br>Records updated |
|----------------|-------------------|------------------------------|
| July 2015      | 10608             | 416                          |
| August 2015    | 6542              | 251                          |
| September 2015 | 5982              | 251                          |